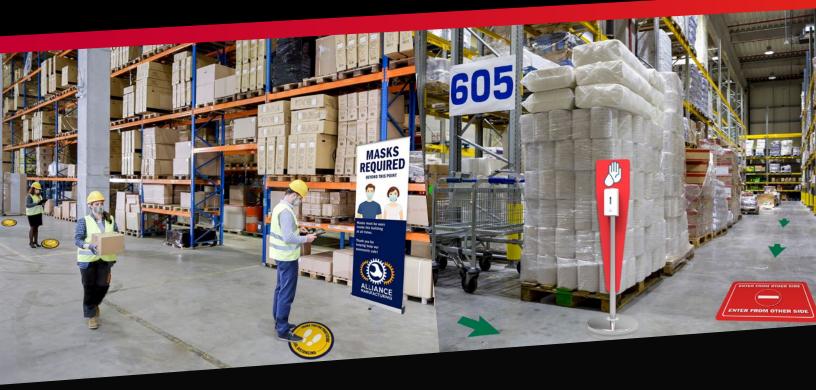

# PPE SOLUTIONS FOR MANUFACTURING & WAREHOUSE OPERATIONS

As we evolve in response to Covid-19, employee health and safety is at the forefront of all manufacturing and distribution companies. PPE, sanitizing stations, and signage of all types are critical to inform, educate, create and maintain a safe environment. We offer a wide variety of PPE and signage products - protection barriers, sneeze guards, sanitizing stands, interior & exterior signs and displays designed to protect, educate, and instill confidence.

### **SANITIZING STANDS**

Deliver sanitizing solution HANDS-FREE by placing Sanitizing Stands and Stations in common and high-traffic areas.

- Sanitizing stands include HANDS-FREE dispensers that hold 1000ml of liquid or gel
- Sanitizing dispensers require four C batteries
- Sturdy, durable and hard to knock over
- Includes real estate for messaging
- A wide variety of options available

#### **SIGNS & DISPLAYS**

Signs communicate important messages and protocols to employees, visitors, vendors and delivery drivers. Deliver and reinforce important health information and safe practices such as mask wearing, social distancing, hand washing with banners, sign stands, posters, hanging banners and more.

Our offering is vast and includes a multitude of sign and display solutions, including:

- Indoor banner stands & hanging banners
- Poster frames and wall mounted displays
- Sign stands & wayfinding signs

## SOCIAL DISTANCING FLOOR DECALS

Encourage social distancing in warehouse aisles, common areas and shared workspaces.

- Adhesive vinyl stickers, contour cut
- Matte surface is slip & scratch resistant
- Clean gently with mild soap and water
- Offered in a variety of sizes, colors
- Custom designs available