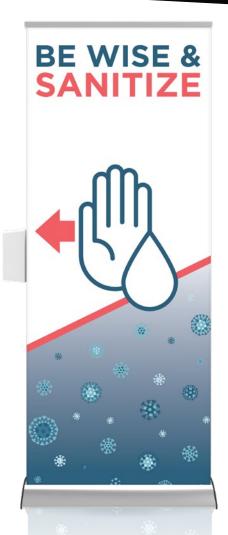

#### **SIGNS & DISPLAYS**

Signs communicate important messages and protocols to employees, visitors, vendors and delivery drivers. Deliver and reinforce important health information and safe practices such as mask wearing, social distancing, hand washing with banners, sign stands, posters, hanging banners and more.

Our offering is vast and includes a multitude of sign and display solutions, including:

- Indoor banner stands & hanging banners
- Poster frames and wall mounted displays
- Sign stands & wayfinding signs