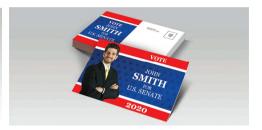

#### **Palm Cards & Push Cards**

Find the perfect fit for your canvassing handouts, with our full range of options from hand-held to oversize.