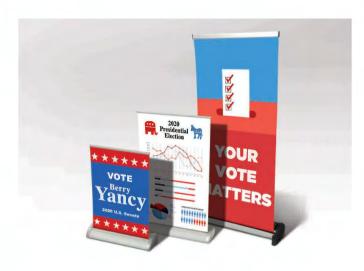

# **Event Displays and Signage**

**Banner Stands** 

**Tabletop Displays** 

**Fabric Tube Displays** 

Sidewalk Signs (Signicade®)