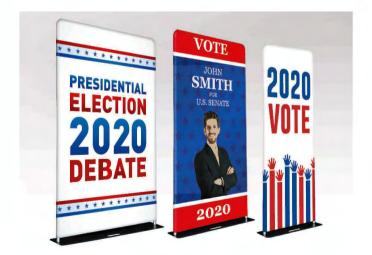

# **Event Displays and Signage**

**Banner Stands** 

**Tabletop Displays** 

**Fabric Tube Displays** 

Sidewalk Signs (Signicade®)